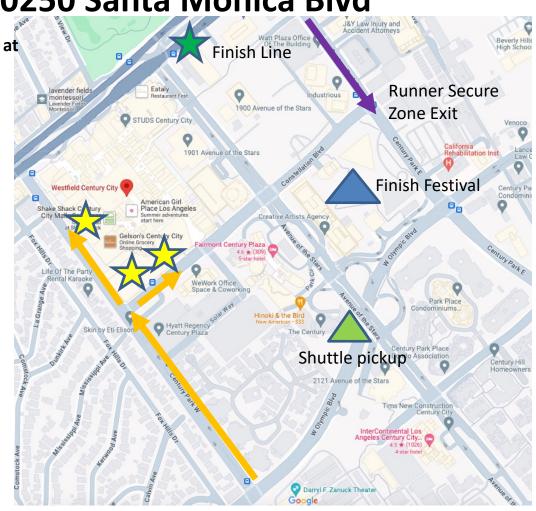

## PREPAID PARKING: WESTFIELD CENTURY CITY MALL

10250 Santa Monica Blvd

There are three entrances to the pre-paid Westfield Century City Mall – you can enter at ANY of the entrances below.

From Olympic Blvd (heading east), Turn left on Century Park West

- Head straight towards Santa Monica Blvd and turn right into the Mall
- 2. Turn right on Constellation and left into the first driveway, into mall
- Turn right on Constellation and left into the second driveway, closer to Avenue of the Stars

From Pico Blvd (heading west), Turn right on S. Beverly Glenn, Right onto Olympic, Left onto Century Park West, and follow instructions above

From Olympic Blvd (heading west),
Turn right on Century Park West, right onto
Constellation and follow instructions above