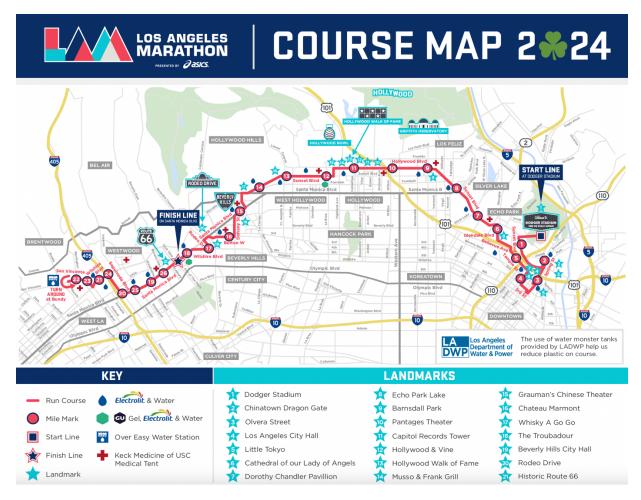

# LOS ANGELES MARATHON

Welcome to the 39th running, and a special St. Patrick's Day edition, of the Los Angeles Marathon presented by ASICS <sup>♣</sup>

The Los Angeles Marathon is a 26.2-mile tour of the best of Los Angeles – you'll start at the famed Dodger Stadium, wind through some of the city's most iconic neighborhoods including Chinatown, downtown Los Angeles, Echo Park, Hollywood, West Hollywood, Beverly Hills, Brentwood, and finish in Century City. You'll also pass by historic and cultural landmarks such as the Chinatown Dragon Gate, Olvera Street, Los Angeles City Hall, Little Tokyo, Cathedral of our Lady of Angels, Capitol Records Tower, Hollywood Walk of Fame, Grauman's Chinese Theater, The Troubadour, Rodeo Drive, Route 66, and so much more!