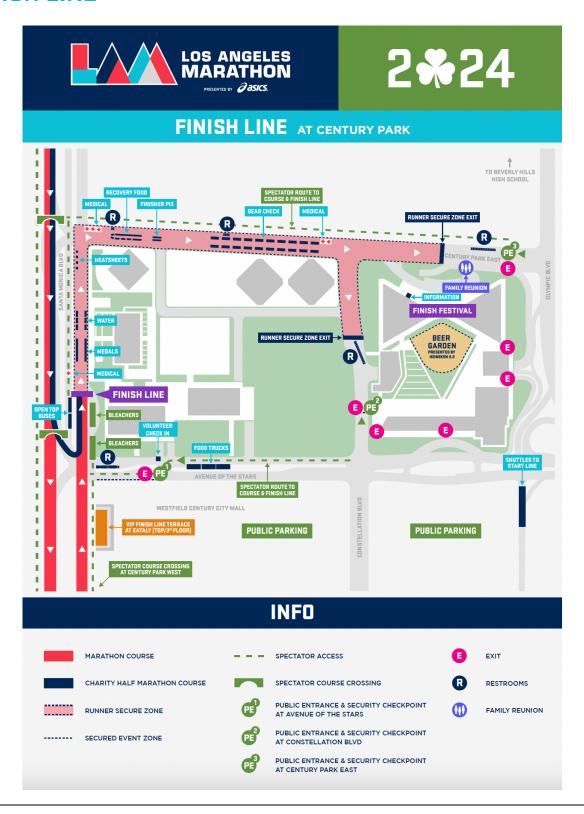

# LOS ANGELES MARATHON

Welcome to the 39th running, and a special St. Patrick's Day edition, of the Los Angeles Marathon presented by ASICS <sup>♣</sup>

The Los Angeles Marathon is a 26.2-mile tour of the best of Los Angeles – you'll start at the famed Dodger Stadium, wind through some of the city's most iconic neighborhoods including Chinatown, downtown Los Angeles, Echo Park, Hollywood, West Hollywood, Beverly Hills, Brentwood, and finish in Century City. You'll also pass by historic and cultural landmarks such as the Chinatown Dragon Gate, Olvera Street, Los Angeles City Hall, Little Tokyo, Cathedral of our Lady of Angels, Capitol Records Tower, Hollywood Walk of Fame, Grauman's Chinese Theater, The Troubadour, Rodeo Drive, Route 66, and so much more!