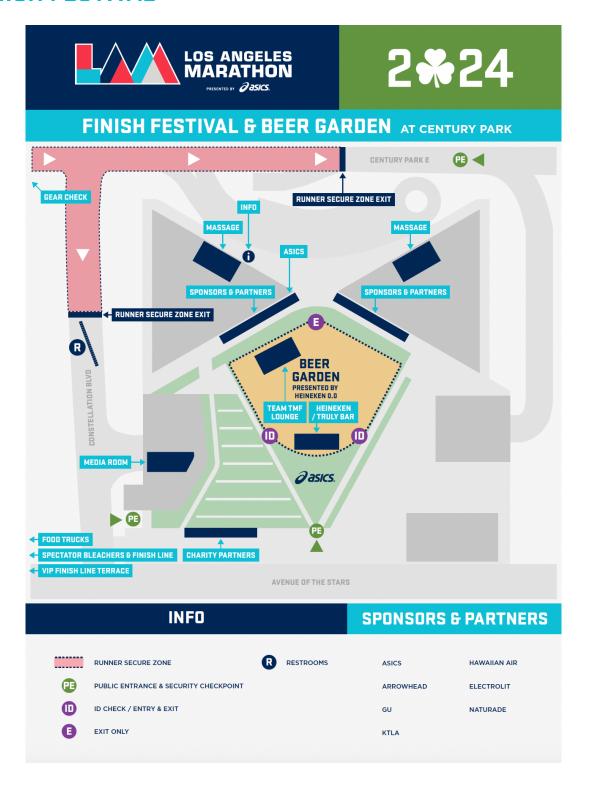

# LOS ANGELES MARATHON

Welcome to the 39th running, and a special St. Patrick's Day edition, of the Los Angeles Marathon presented by ASICS <sup>♣</sup>

The Los Angeles Marathon is a 26.2-mile tour of the best of Los Angeles – you'll start at the famed Dodger Stadium, wind through some of the city's most iconic neighborhoods including Chinatown, downtown Los Angeles, Echo Park, Hollywood, West Hollywood, Beverly Hills, Brentwood, and finish in Century City. You'll also pass by historic and cultural landmarks such as the Chinatown Dragon Gate, Olvera Street, Los Angeles City Hall, Little Tokyo, Cathedral of our Lady of Angels, Capitol Records Tower, Hollywood Walk of Fame, Grauman's Chinese Theater, The Troubadour, Rodeo Drive, Route 66, and so much more!